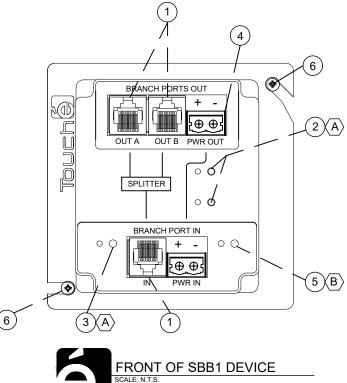

## PAGE NOTES:

- BRANCH COMMUNICATION PORTS (RJ45)
- 2 "BRANCH OUT" INDICATES COMMUNICATION STATUS PORTS A & B
- (3) "BRANCH IN" COMMUNICATION STATUS INDICATOR
- 4 BRANCH BOOSTER PORTS
- 5 VOLTAGE LEVEL INDICATOR
- 6 DEVICE MOUNTING SCREWS (NOT INCLUDED)
- 7 STANDARD 4"X4" ELECTRICAL JUNCTION BOX (NOT INCLUDED)

## **FUNCTION & INDICATION**

- COMM STATUS INDICATOR (BLUE)
  BLINKING: ACTIVE AND COMM IS OK NO COMM OFF:
- BRANCH VOLTAGE INDICATOR GREEN: >22VDC GREEN FLASHING: 20-22VDC GREEN/RED: 13-20VDC RED: < 13VDC