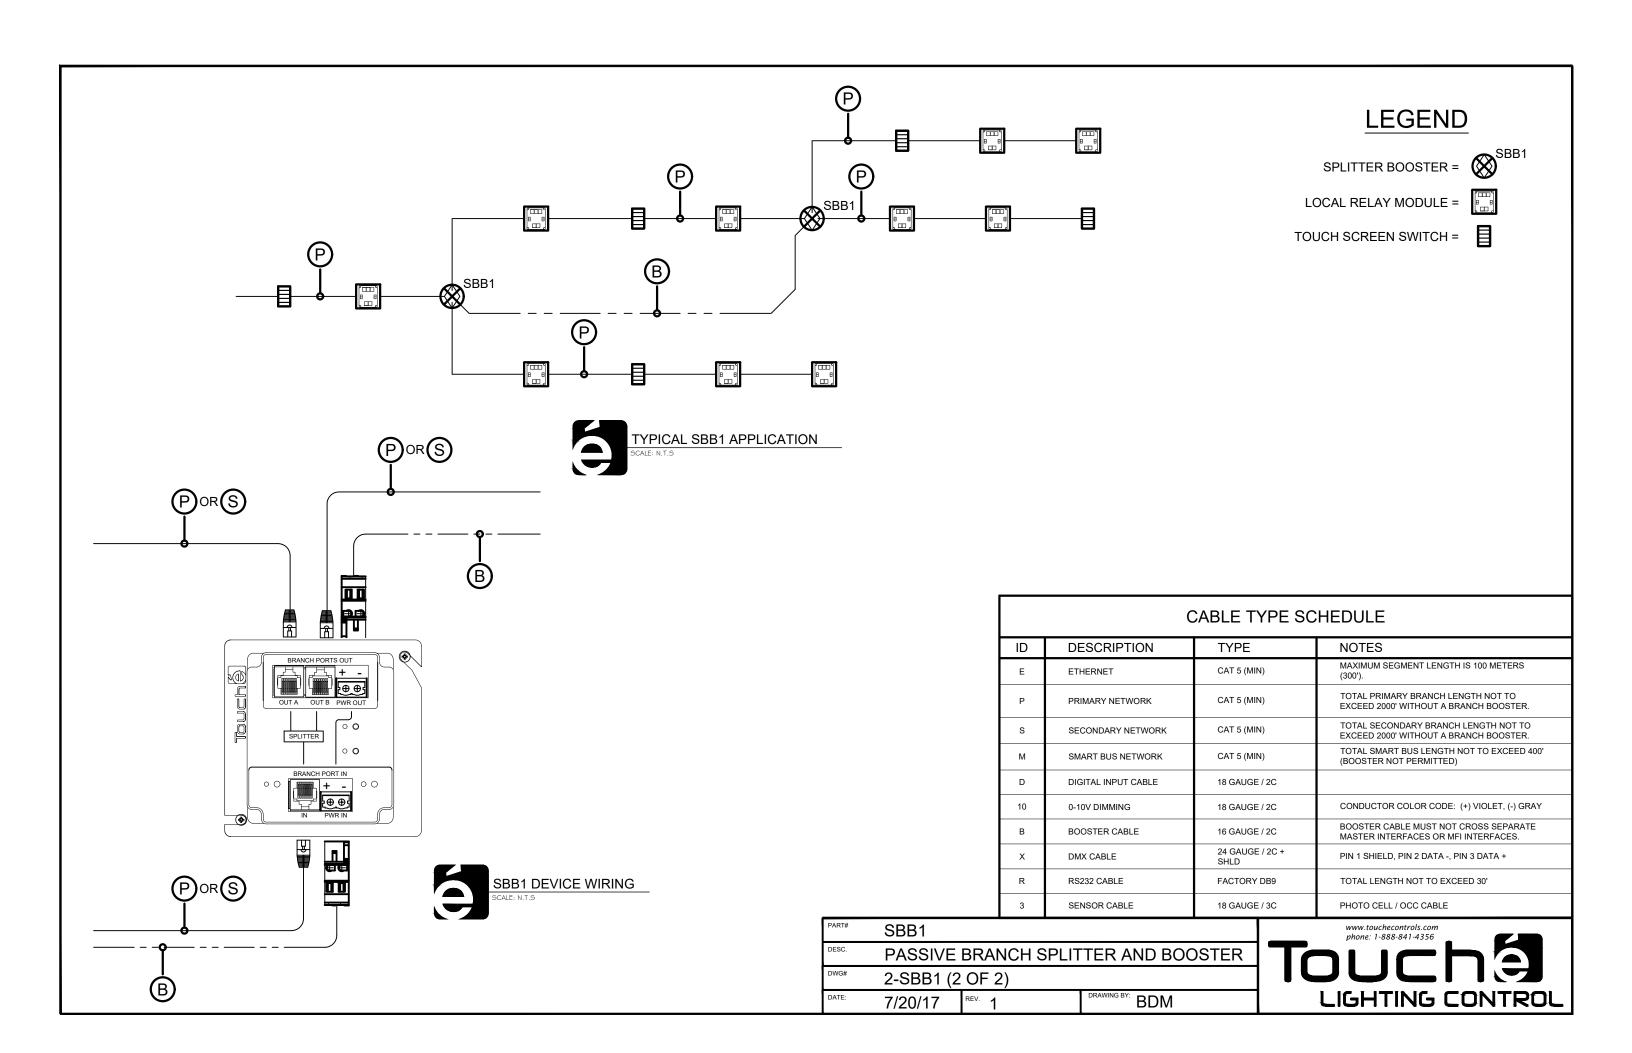

## PAGE NOTES:

- BRANCH COMMUNICATION PORTS (RJ45)
- 2 "BRANCH OUT" INDICATES COMMUNICATION STATUS PORTS A & B
- (3) "BRANCH IN" COMMUNICATION STATUS INDICATOR
- 4 BRANCH BOOSTER PORTS
- 5 VOLTAGE LEVEL INDICATOR
- 6 DEVICE MOUNTING SCREWS (NOT INCLUDED)
- 7 STANDARD 4"X4" ELECTRICAL JUNCTION BOX (NOT INCLUDED)

## **FUNCTION & INDICATION**

- COMM STATUS INDICATOR (BLUE)
  BLINKING: ACTIVE AND COMM IS OK NO COMM OFF:
- BRANCH VOLTAGE INDICATOR GREEN: >22VDC GREEN FLASHING: 20-22VDC GREEN/RED: 13-20VDC RED: < 13VDC