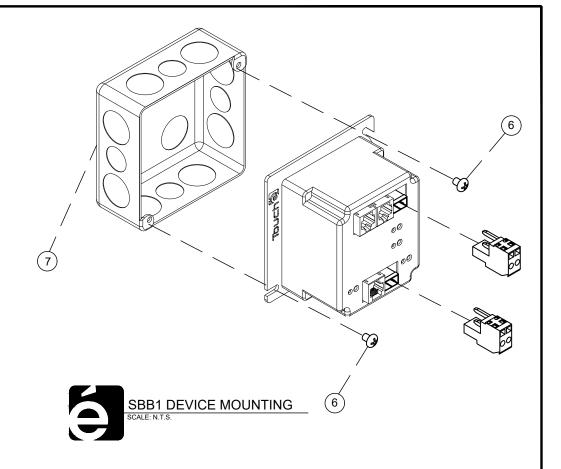

## PAGE NOTES:

- BRANCH COMMUNICATION PORTS (RJ45)
- 2 "BRANCH OUT" INDICATES COMMUNICATION STATUS PORTS A & B
- (3) "BRANCH IN" COMMUNICATION STATUS INDICATOR
- 4 BRANCH BOOSTER PORTS
- 5 VOLTAGE LEVEL INDICATOR
- 6 DEVICE MOUNTING SCREWS (NOT INCLUDED)
- 7 STANDARD 4"X4" ELECTRICAL JUNCTION BOX (NOT INCLUDED)