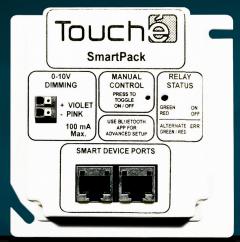

## SmartPack Room Manager Comparison

Touché LIGHTING CONTROL

SmartPack

Room Manager

| Feature                                                           | SmartPack | Room Manager |
|-------------------------------------------------------------------|-----------|--------------|
| Supported number of control zones (maximum)                       | 1         | 16           |
| Number of user configurable presets + off                         | 2         | 9            |
| Number of devices that can be connected (sensors, switches, etc.) | 10        | 20           |
| Plug-and-play auto-configuration                                  |           |              |
| Free Touché mobile configuration app (Insight) compatible         |           |              |
| Supports 0-10V dimming                                            |           |              |
| Supports plug load control                                        |           |              |
| Supports daylight harvesting                                      |           |              |
| Supports Smart Emergency Shunt (SES) expansion modules            |           | •            |
| Supports set/save preset from wall station                        |           |              |
| Supports touchscreen wall controls (SW-TS-M/WS-TS-C)              | ×         |              |
| Supports networking                                               | ×         |              |
| Supports network system time clock (STC)                          | ×         |              |
| Supports RS-232 interfacing                                       | ×         | •            |
| Supports BACnet integration                                       | ×         | •            |
| Supports third party integration (digital input/output)           | ×         | •            |