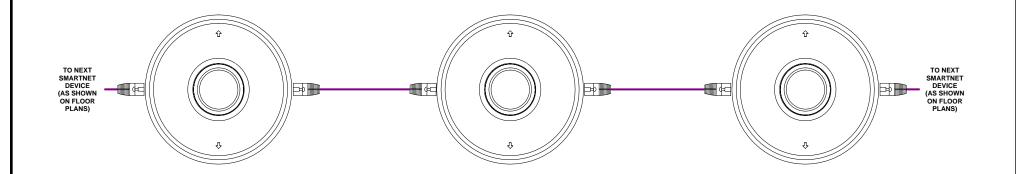

### **SMART OCCUPANCY SENSOR CONNECTIVITY**

### PART # SMAOS-L/H

| CABLE TYPES |             |             |                                          |
|-------------|-------------|-------------|------------------------------------------|
| LINE ID     | DESCRIPTION | TYPE        | NOTES                                    |
|             | SMART       | CAT 5 (MIN) | TOTAL SMARTNET LENGTH NOT TO EXCEED 400' |
|             |             |             |                                          |