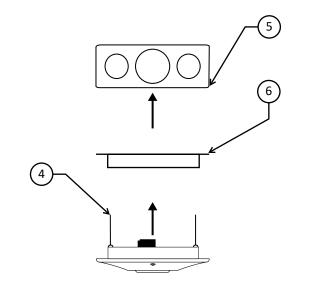

# 4 SQUARE WITH MUD RING MOUNTING

# HEXAGONAL ELECTRICAL BOX MOUNTING

**Touché Lighting Controls (a Product of ESI Ventures)** 

NOTE:

A: 2085 Humphrey Street, Fort Wayne, IN 46803 T: 888.841.4356 W: ToucheControls.com Page 1 of 2 v1.9