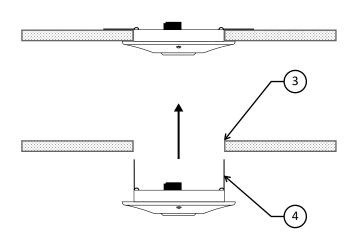

#### **RECESSED MOUNTING**

#### **NOTES**

SYMBOLS AS SHOWN
ON SUBMITTAL AND
CONSTRUCTION
DOCUMENTS

- 1. PIR FRESNEL LENS AND LED INDICATOR (SEE CONNECTIVITY PAGE FOR LED INDICATION)
- 2. SMART PORTS MINIMUM CAT 5 CABLE <u>DO NOT CONNECT TO</u> BRANCH PORTS
- 3. 3-1/2" DIAMETER OPENING. 3-5/8" HOLE SAW FOR 3" CONDUIT IS ALLOWED
- 4. MOUNTING SPRINGS
- 5. STANDARD 4 SQUARE BOX
- 6. CIRCLE MUD RING FOR 4 SQUARE BOX
- 7. HEXAGONAL ELECTRICAL BOX
- 8. SNAP RING REQUIRED FOR MOUNTING TO HEXAGONAL ELECTRICAL BOX (SOLD SEPARATELY)