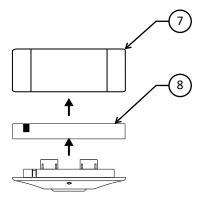

## FRONT OF OCCUPANCY SENSOR

#### **NOTES**

SYMBOLS AS SHOWN
ON SUBMITTAL AND
CONSTRUCTION
DOCUMENTS

- 1. PIR FRESNEL LENS AND LED INDICATOR (SEE CONNECTIVITY PAGE FOR LED INDICATION)
- 2. SMART PORTS MINIMUM CAT 5 CABLE <u>DO NOT CONNECT TO</u> BRANCH PORTS
- 3. 3-1/2" DIAMETER OPENING. 3-5/8" HOLE SAW FOR 3" CONDUIT IS ALLOWED
- 4. MOUNTING SPRINGS
- 5. STANDARD 4 SQUARE BOX
- 6. CIRCLE MUD RING FOR 4 SQUARE BOX
- 7. HEXAGONAL ELECTRICAL BOX
- 8. SNAP RING REQUIRED FOR MOUNTING TO HEXAGONAL ELECTRICAL BOX (SOLD SEPARATELY)

## BACK OF OCCUPANCY SENSOR

LABELED INPUT AND OUTPUT PORTS ARE FOR CABLE IDENTIFICATION ONLY - PORTS ARE ELECTRICALLY IDENTICAL & CAN BE INTERCHANGED.