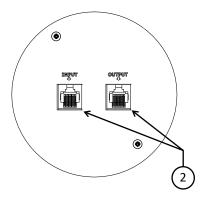

## BACK OF OCCUPANCY SENSOR

LABELED INPUT AND OUTPUT PORTS ARE FOR CABLE IDENTIFICATION ONLY - PORTS ARE ELECTRICALLY IDENTICAL & CAN BE INTERCHANGED.