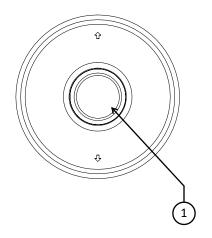

## FRONT OF OCCUPANCY SENSOR

#### **NOTES**

SYMBOLS AS SHOWN
ON SUBMITTAL AND
CONSTRUCTION
DOCUMENTS

- 1. PIR FRESNEL LENS AND LED INDICATOR (SEE CONNECTIVITY PAGE FOR LED INDICATION)
- 2. SMART PORTS MINIMUM CAT 5 CABLE <u>DO NOT CONNECT TO</u> BRANCH PORTS
- 3. 3-1/2" DIAMETER OPENING. 3-5/8" HOLE SAW FOR 3" CONDUIT IS ALLOWED
- 4. MOUNTING SPRINGS
- 5. STANDARD 4 SQUARE BOX
- 6. CIRCLE MUD RING FOR 4 SQUARE BOX
- 7. HEXAGONAL ELECTRICAL BOX
- 8. SNAP RING REQUIRED FOR MOUNTING TO HEXAGONAL ELECTRICAL BOX (SOLD SEPARATELY)