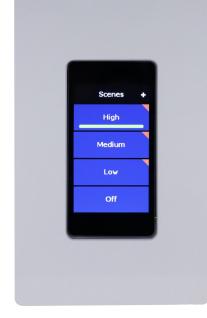

### DESCRIPTION

The WS-C-MINI is a configurable wall station with a color, capacitive touchscreen display. This wall station utilizes a high resolution backlit display for easy to read button information. This device supports both scene and individual zone control with a modern form factor.

#### **FEATURES**

- Wall stations supports multiple scene configuration pages. Scene • configuration pages include 2-buttons, 3-buttons, 4-buttons, and 5buttons. A scene raise/lower option is available when the scene page is configured for up to 4-buttons.
- Wall stations support a zones page that accepts individual zone control for • up to 4 zones.
- Scene or zone indication and control can be hidden if not desired.
- Wall station lockout feature accepts a 4-digit pass code for access to the • wall station's functions, when enabled.
- Display is a 2.4" TFT display, 340x320, premium brightness, 16.7M colors.
- Capacitive multi-touch interface with multi-page capability.
- Dimmable backlight, sleep mode capable.
- Press-and-hold function provides a simple interface for saving preset scenes.
- Fully integrated with other components of the system to properly display the current state of the lighting in the controlled area. Coordination is automatically generated through the easy-to-use smart phone application for Room Manager and Smart Pack based systems.
- Control power and communication is achieved with a low voltage CAT5 • daisy-chained cable. No additional cabling or sources of power are required.
- Button text is user configurable when utilized with a Room Manager.
- Switches fit into standard single-gang electrical junction boxes with a Decora wall plate (junction box and wall plate not included).