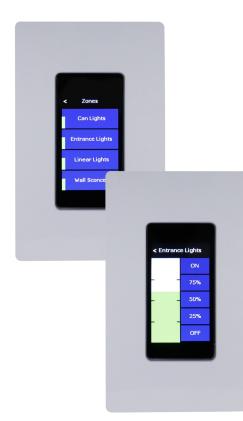

### DESCRIPTION

The WS-C-MINI is a configurable wall station with a color, capacitive touchscreen display. This wall station utilizes a high resolution backlit display for easy to read button information. This device supports both scene and individual zone control with a modern form factor.

#### **FEATURES**

- Wall stations supports multiple scene configuration pages. Scene • configuration pages include 2-buttons, 3-buttons, 4-buttons, and 5buttons. A scene raise/lower option is available when the scene page is configured for up to 4-buttons.
- Wall stations support a zones page that accepts individual zone control for • up to 4 zones.
- Scene or zone indication and control can be hidden if not desired.
- Wall station lockout feature accepts a 4-digit pass code for access to the • wall station's functions, when enabled.
- Display is a 2.4" TFT display, 340x320, premium brightness, 16.7M colors.
- Capacitive multi-touch interface with multi-page capability.
- Dimmable backlight, sleep mode capable.
- Press-and-hold function provides a simple interface for saving preset scenes.
- Fully integrated with other components of the system to properly display the current state of the lighting in the controlled area. Coordination is automatically generated through the easy-to-use smart phone application for Room Manager and Smart Pack based systems.
- Control power and communication is achieved with a low voltage CAT5 • daisy-chained cable. No additional cabling or sources of power are required.
- Button text is user configurable when utilized with a Room Manager.
- Switches fit into standard single-gang electrical junction boxes with a Decora wall plate (junction box and wall plate not included).