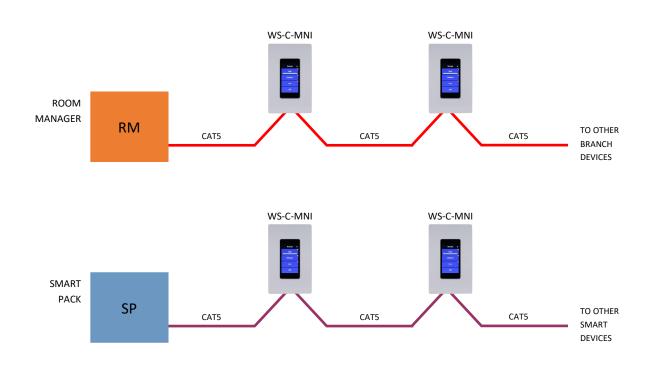

E | 24VDC - SOURCED FROM BRANCH-NET OR SMART-NET<br>(NO EXTERNAL POWER SUPPLY REQUIRED) |  |
| CONNECTIVITY         | CAT5 (MINIMUM)                                                                      |  |
| LISTINGS             | UL916, cUL916                                                                       |  |
| AMBIENT TEMPERATURE  | 60C (140F)                                                                          |  |
| MAXIMUM HUMIDITY     | 10 - 90%, NON-CONDENSING                                                            |  |

| CATALOGUE NUMBER |                |                |  |
|------------------|----------------|----------------|--|
| DEVICE TYPE      | DISPLAY TYPE   | CONFIGURATION  |  |
| WS Wall-station  | <b>C</b> Color | MINI Miniature |  |

## CONNECTIVITY



#### **Touché Controls (a Product of ESI Ventures)**

A: 2085 Humphrey Street, Fort Wayne, IN 46803 T: 888-841-4356