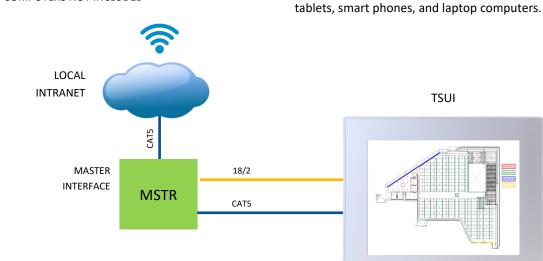

### CONNECTIVITY

- TSUI displays each include dual Ethernet ports that act as a network switch allowing displays to be daisy-chained directly from the Master Interface or from any network access point that is connected to the Master Interface.
- Power for the TSUI displays originates from the closest Master Interface (KIT-TSUI-PS required and sold separately). Up to three TSUI displays can be sourced from each interface.