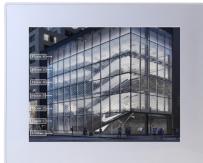

#### DESCRIPTION

Touch Screen User Interfaces are color touch screen computers that provide custom graphical user interfacing at a non-custom price.

#### FEATURES

- Displays are available in two configurations:
  - 7" TFT 800x480 WVGA, color display.
  - 10.4" TFT 800x600 SVGA, color display.
- Displays include internal flash for local storage of graphic pages.
- Displays are built to industrial standards with a clean, screwless bezel.
- Twin Ethernet ports with switch capabilities allow for simple and cost effective daisy-chained wiring structure.
- When a TSUI is connected to a customer's wireless network, the TSUI is able to serve up web pages for up to four tablets or smart phones simultaneously.
- The TSUI can be programmed with a lock-out and a sleep mode.
- Custom Graphics at a non-custom price. Touché provides custom graphics solutions with background images and controls that match each customer's needs and preferences.
- Custom graphics doesn't have to mean the Engineers at Touché have to be called every time a change is desired. The TSUI displays provide the customer a configuration and programming method similar to the rest of Touché's solution that is simple to modify without factory assistance.
- The initial development and implementation of the graphics is included with each TSUI display.