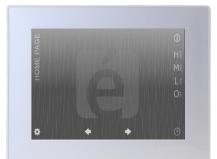

#### FEATURES

- Displays are available in two configurations:
  - 7" TFT 800x480 WVGA, color display.
  - 10.4" TFT 800x600 SVGA, color display.
- Displays include internal flash for local storage of graphic pages.
- Displays are built to industrial standards with a clean, screwless bezel.
- Twin Ethernet ports with switch capabilities allow for simple and cost effective daisy-chained wiring structure.
- When a TSUI is connected to a customer's wireless network, the TSUI is able to serve up web pages for up to four tablets or smart phones simultaneously.
- The TSUI can be programmed with a lock-out and a sleep mode.
- Custom Graphics at a non-custom price. Touché provides custom graphics solutions with background images and controls that match each customer's needs and preferences.
- Custom graphics doesn't have to mean the Engineers at Touché have to be called every time a change is desired. The TSUI displays provide the customer a configuration and programming method similar to the rest of Touché's solution that is simple to modify without factory assistance.
- The initial development and implementation of the graphics is included with each TSUI display.