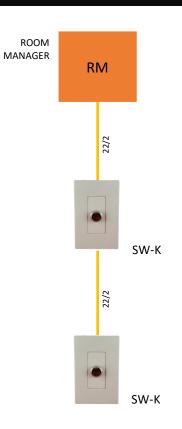

#### FEATURES

- All power for this device originates at its parent device (Room Manager). Connection to this device is made with a standard 22 gauge / 2 conductor (minimum) cable. Multiple switches can be wired in parallel for areas where multiple points exist.
- Switches fit into standard 1-G electrical junction box configurations (4" Sq. Box with plaster ring or masonry box). Ganging of multiple switches can be done without any special rough-in considerations.
- The required faceplate (not included) is a standard Decora<sup>®</sup> wall-plate.
- Available in four standard colors:

CONNECTIVITY