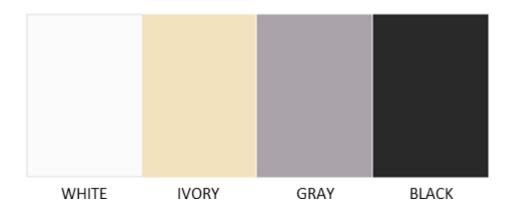

#### FEATURES

- All power for this device originates at its parent device (Room Manager). Connection to this device is made with a standard 22 gauge / 2 conductor (minimum) cable. Multiple switches can be wired in parallel for areas where multiple points exist.
- Switches fit into standard 1-G electrical junction box configurations (4" Sq. Box with plaster ring or masonry box). Ganging of multiple switches can be done without any special rough-in considerations.
- The required faceplate (not included) is a standard Decora<sup>®</sup> wall-plate.
- Available in four standard colors:

| CATALOGUE NUMBER |   |          |     |       |  |
|------------------|---|----------|-----|-------|--|
| DEVICE TYPE      |   | FUNCTION |     | COLOR |  |
| SW Switch        | к | Keyed    | wнт | White |  |
|                  |   |          | GRY | Gray  |  |
|                  |   |          | ١V  | lvory |  |
|                  |   |          | BLK | Black |  |