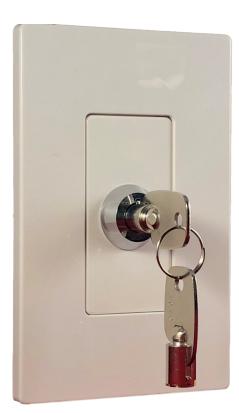

#### DESCRIPTION

Keyed switches are contact closure switches that provide a digital input event to the system when engaged. These switches are commonly used for lock-out of normal operations.

#### FEATURES

- All power for this device originates at its parent device (Room Manager). Connection to this device is made with a standard 22 gauge / 2 conductor (minimum) cable. Multiple switches can be wired in parallel for areas where multiple points exist.
- Switches fit into standard 1-G electrical junction box configurations (4" Sq. Box with plaster ring or masonry box). Ganging of multiple switches can be done without any special rough-in considerations.
- The required faceplate (not included) is a standard Decora<sup>®</sup> wall-plate.
- Available in four standard colors: