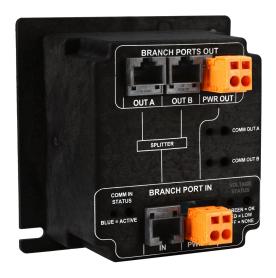

### FEATURES

- One input CAT5 branch cable can be split into two output CAT5 branch runs using this device.
- The Splitter / Branch Booster also resets the cable length requirement of 2000' per branch run. Using this device extends each branch run for up to 2000' each.
- The Splitter / Branch Booster provides a convenient connection point for boosting the control power when excessive cable lengths or large quantities of devices becomes a concern.
- The Splitter / Branch Booster mounts to a standard 4" x 4" electrical junction boxes for simple installation.
- Control power is obtained from the input CAT5 cable so no line voltage is required with this device.

| CATALOGUE NUMBER              |                        |  |  |
|-------------------------------|------------------------|--|--|
| DEVICE TYPE                   | ТҮРЕ                   |  |  |
| SBB Splitter & Branch Booster | 1 Type 1—Passive Style |  |  |