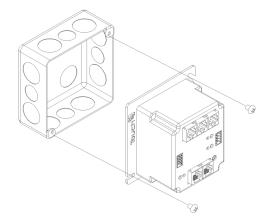

to split or "T" the network branch. These modules can also be used to boost branch voltage when cable length concerns are present.

### FEATURES

- One input CAT5 branch cable can be split into two output CAT5 branch runs using this device.
- The Splitter / Branch Booster also resets the cable length requirement of 2000' per branch run. Using this device extends each branch run for up to 2000' each.
- The Splitter / Branch Booster provides a convenient connection point for boosting the control power when excessive cable lengths or large quantities of devices becomes a concern.
- The Splitter / Branch Booster mounts to a standard 4" x 4" electrical junction boxes for simple installation.
- Control power is obtained from the input CAT5 cable so no line voltage is required with this device.



MOUNTS TO STANDARD 4"x4" ELECTRICAL JUNCTION BOX (JUNCTION BOX NOT INCLUDED)

#### Touché Controls (a Product of ESI Ventures)

A: 2085 Humphrey Street, Fort Wayne, IN 46803

| SPECIFICATIONS      |                                                                            |  |
|---------------------|----------------------------------------------------------------------------|--|
| VOLTAGE             | 24VDC - SOURCED FROM BRANCH NETWORK<br>(NO EXTERNAL POWER SUPPLY REQUIRED) |  |
| CONNECTIVITY        | CAT5 (MINIMUM)                                                             |  |
| LISTINGS            | UL916, cUL916                                                              |  |
| AMBIENT TEMPERATURE | 50C (122F)                                                                 |  |