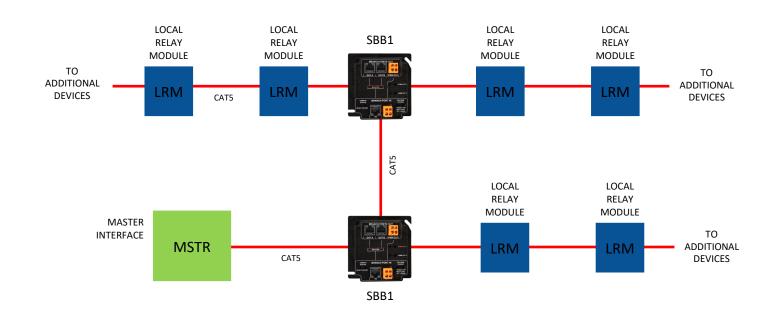

#### DESCRIPTION

Branch Splitter/Booster modules provide a convenient way to split or "T" the network branch. These modules can also be used to boost branch voltage when cable length concerns are present.

### FEATURES

- One input CAT5 branch cable can be split into two output CAT5 branch runs using this device.
- The Splitter / Branch Booster also resets the cable length requirement of 2000' per branch run. Using this device extends each branch run for up to 2000' each.
- The Splitter / Branch Booster provides a convenient connection point for boosting the control power when excessive cable lengths or large quantities of devices becomes a concern.
- The Splitter / Branch Booster mounts to a standard 4" x 4" electrical junction boxes for simple installation.
- Control power is obtained from the input CAT5 cable so no line voltage is required with this device.

## CONNECTIVITY