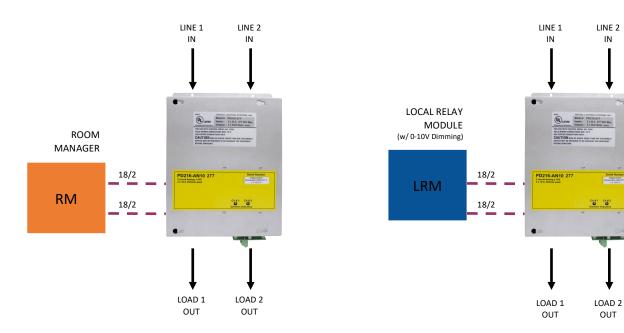

### CONNECTIVITY

**Dimming Pack Connected** to a Room Manager

**Dimming Pack Connected** to a Local Relay Module with 0-10V **Dimming** 

T: 888-841-4356