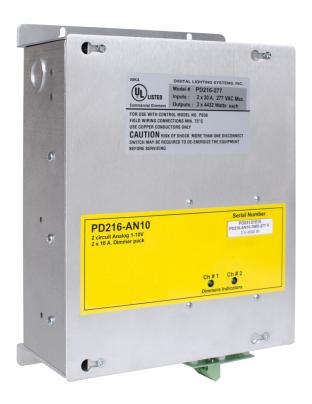

#### **DESCRIPTION**

The Multi-Channel Dimmer Pack provides a convenient and cost-effective solution for line voltage dimming needs when paired up with Touché's Room Managers and Local Relay Modules. These devices convert the 0-10V dimming signal from the Room Manager or Local Relay Module to a phase-cut dimmed output.

#### **FEATURES**

T: 888-841-4356

- Dimmer Packs convert individual 0-10V dimming control signals to line voltage, phase-cut dimming.
- "Dimmed to Off" allows dimmer pack to completely control the load. Line voltage is not required to pass through the relay on the Room Manager or Local Relay Module—simplifying installation.
- Each channel is capable of controlling up to 16 amps of load. *Channels must be sourced from the same phase voltage.*
- Front panel indicators show line source status and dimming status.