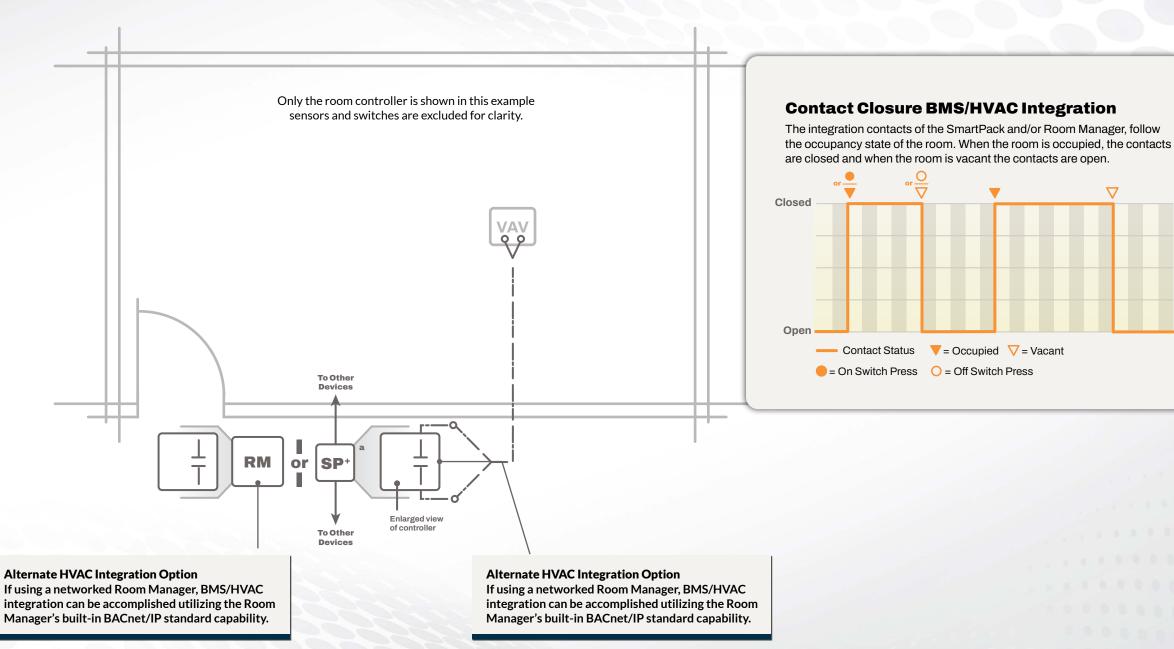

## **HVAC** Integration

The VAV box supports a contact closure from the lighting control system, indicating the occupancy state of the room.

## **EXAMPLE#6**

In this example, the specifier wants the occupancy state of the room to be shared with the HVAC controls for better temperature control of the space.

**Touché Components** 

RM Room Manager

## ONE SOLUTION™

— Contact Status ▼= Occupied ∇ = Vacant